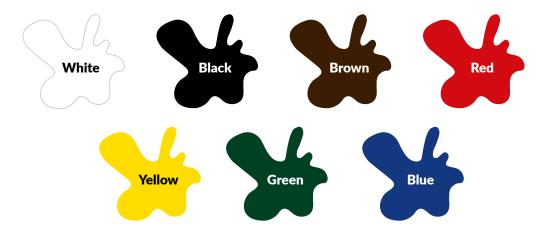

#### **RED AND YELLOW AND** PINK AND GREEN...

Colour's a great way of putting your personal stamp on things, as well as reinventing items and spaces and giving them a new lease of life.

We know all about the power of colour here at Canopies UK, which is why you'll find many of our outdoor canopies are available in these standard colours for nurseries, schools and colleges. And they can be matched to any RAL code: