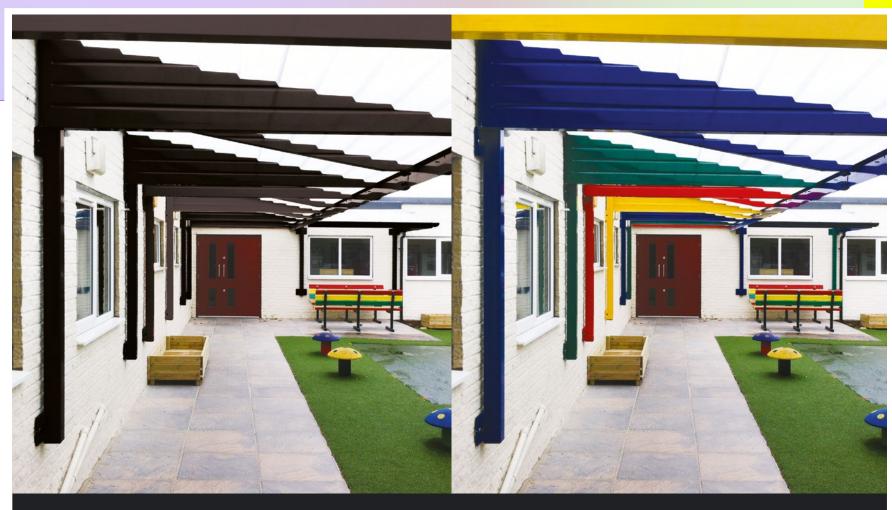

#### **CUE THE COLOUR**

Nothing quite beats putting a splash of colour here and there.

...See what we mean?!

#### **RED AND YELLOW AND** PINK AND GREEN...

Colour's a great way of putting your personal stamp on things, as well as reinventing items and spaces and giving them a new lease of life.

We know all about the power of colour here at Canopies UK, which is why you'll find many of our outdoor canopies are available in these standard colours for nurseries, schools and colleges. And they can be matched to any RAL code: