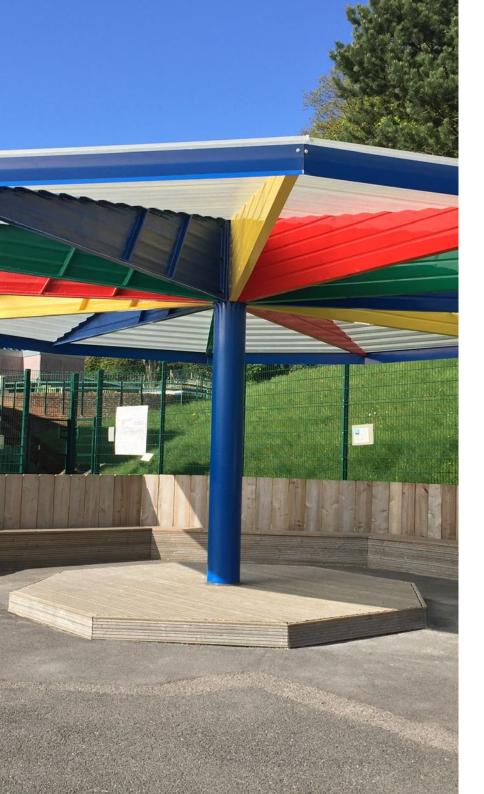

#### Sometimes, some of customers want their canopies in a rainbow of colours!

Lots of our education customers often use the colour options from our standard range to create coloured canopies that:

- 1. Instantly take centre stage.
- 2. Become a popular focal point among children, staff and parents.
- 3. Are in keeping with the existing branding (i.e. uniforms).
- 4. Provide a stimulating learning/play environment.

Simply tell us the colour you're after or the RAL

code, and we'll mix it up. Simple as that!

Want to find out more about our creative canopy colour matching service? Give us a call on 01254 777 002 or email info@canopiesuk.co.uk