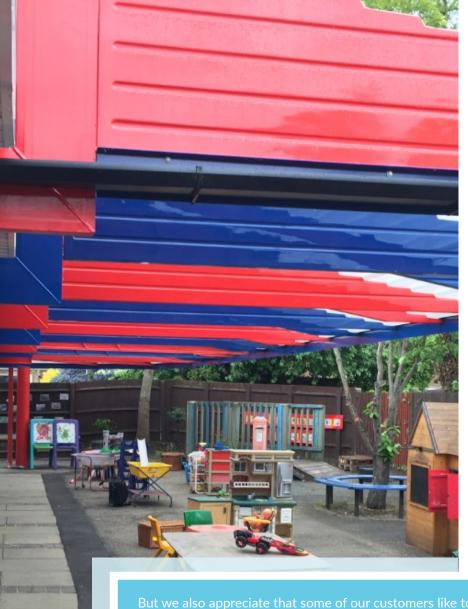

#### Sometimes, some of customers want their canopies in a rainbow of colours!

Lots of our education customers often use the colour options from our standard range to create coloured canopies that:

- 1. Instantly take centre stage.
- 2. Become a popular focal point among children, staff and parents.
- 3. Are in keeping with the existing branding (i.e. uniforms).
- 4. Provide a stimulating learning/play environment.