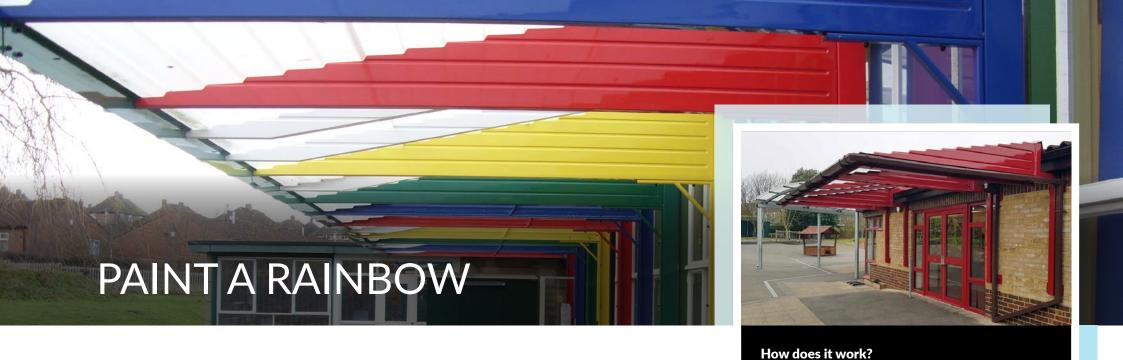

#### Sometimes, some of customers want their canopies in a rainbow of colours!

Lots of our education customers often use the colour options from our standard range to create coloured canopies that:

- 1. Instantly take centre stage.
- 2. Become a popular focal point among children, staff and parents.
- 3. Are in keeping with the existing branding (i.e. uniforms).
- 4. Provide a stimulating learning/play environment.

### WHICH COLOUR ARE YOU GOING TO CHOOSE?....