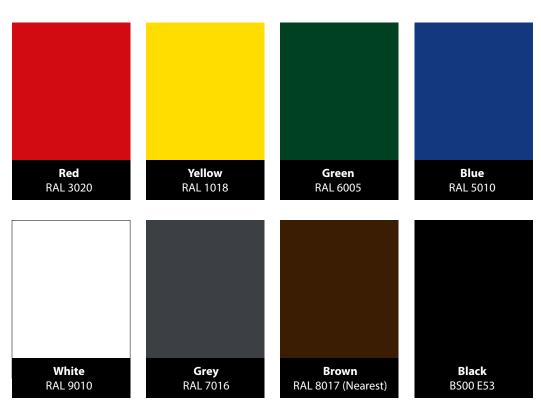

#### **RED AND YELLOW AND** PINK AND GREEN...

Colour's a great way of putting your personal stamp on things, as well as reinventing items and spaces and giving them a new lease of life.

We know all about the power of colour here at Canopies UK, which is why you'll find many of our outdoor canopies are available in these standard colours for nurseries, schools and colleges. And they can be matched to any RAL code:

- ✓ Make their canopies blend into the surrounding environment or;
- ✓ Really personalise their installation.

So, we also offer a canopy colour-matching service too for an additional cost.